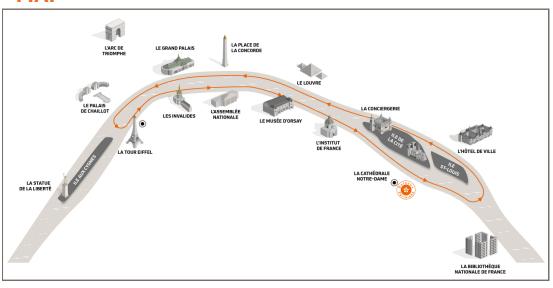

|          |
| 3 to 11 years | 30€      |

Free for chil 0-3 years old

#### **DEPARTURES**

| Periods               | Opening days               |  |
|-----------------------|----------------------------|--|
| 05/04/25 to 29/06/25  | From Thursday to Sunday    |  |
| 30/06/25 to 14/09/25  | EveryDays                  |  |
| 18/19/20 of september | Thursday Eriday Saturday   |  |
| 25/26/27 of september | Thursday, Friday, Saturday |  |

| Schedules for all periods |  |
|---------------------------|--|
| 17h00                     |  |
| 19h00                     |  |
| 20h30                     |  |
| 22h00                     |  |



## Notre-Dame & Champagne Cruise

The charm of a confidential Paris, to discover Notre-Dame and Parisian heritage in a privileged setting.



#### **MAP**



#### Quai de Montebello Paris 5ème









#### **INFORMATIONS**

- 1 hour cruise
- Boarding 15 minutes before departure
- Boat: Le Jean Marais 100 places
- WC on board
- **PRM** access not recommended (Quay)
- Non-modifiable / Non-cancellable

- Sweet and savory offerings offered on board
- Boissons à bord : Smoothie, Coca-Cola 33cl, Cristalline 50cl, Sparkling water
- Offres salées : Sausage, Bretzel, Pringles
- Offres sucrées : Cookies, tagadas strawberries